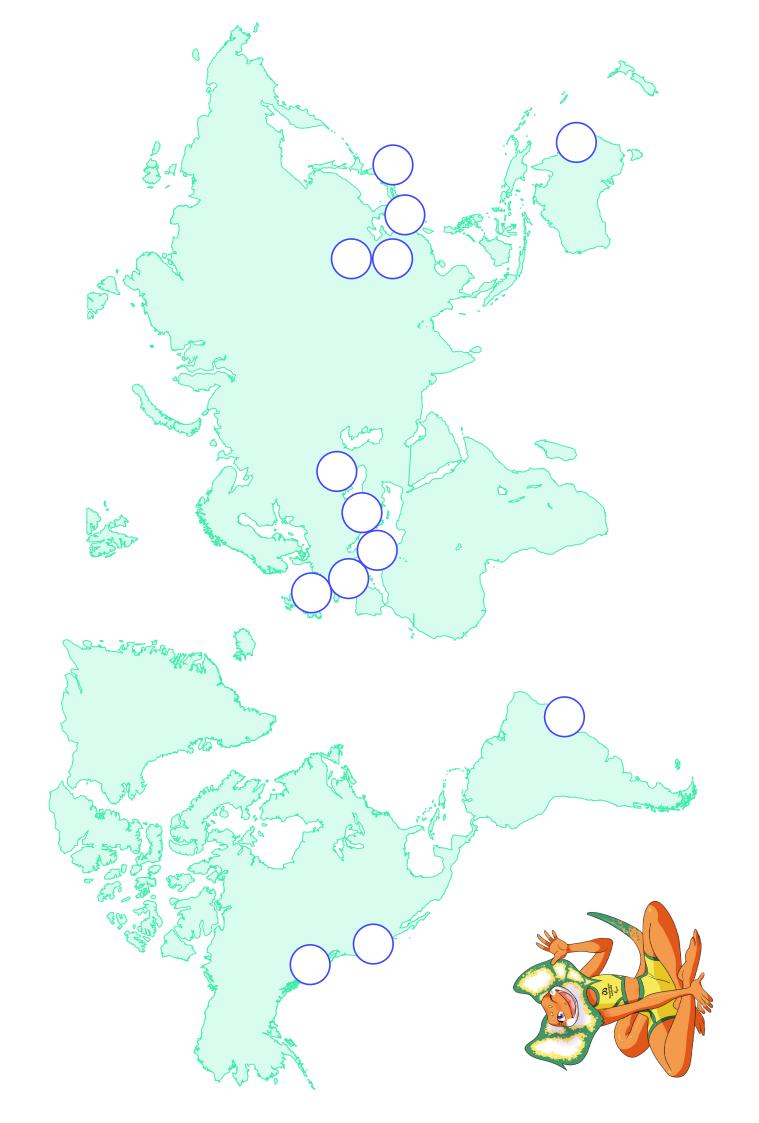

## Paralympic Cities Matching Activity

Can you find these Paralympic Games host cities?
Fill in the circles on the map with the correct letters!

## Host Cities of the Paralympic Summer Games

| Athens, Greece             | 2004 | Α |
|----------------------------|------|---|
| Beijing, China             | 2008 | В |
| London, United Kingdom     | 2012 | С |
| Rio De Janeiro, Brazil     | 2016 | D |
| Tokyo, Japan               | 2020 | E |
| Paris, France              | 2024 | F |
| Los Angeles, United States | 2028 | G |
| Brisbane, Australia        | 2032 | Н |

## Host Cities of the Paralympic Winter Games

| Vancouver, Canada        | 2010 | ı |
|--------------------------|------|---|
| Sochi, Russia            | 2014 | J |
| PyeongChang, South Korea | 2018 | K |
| Beijing, China           | 2022 | L |
| Milan, Italy             | 2026 | М |